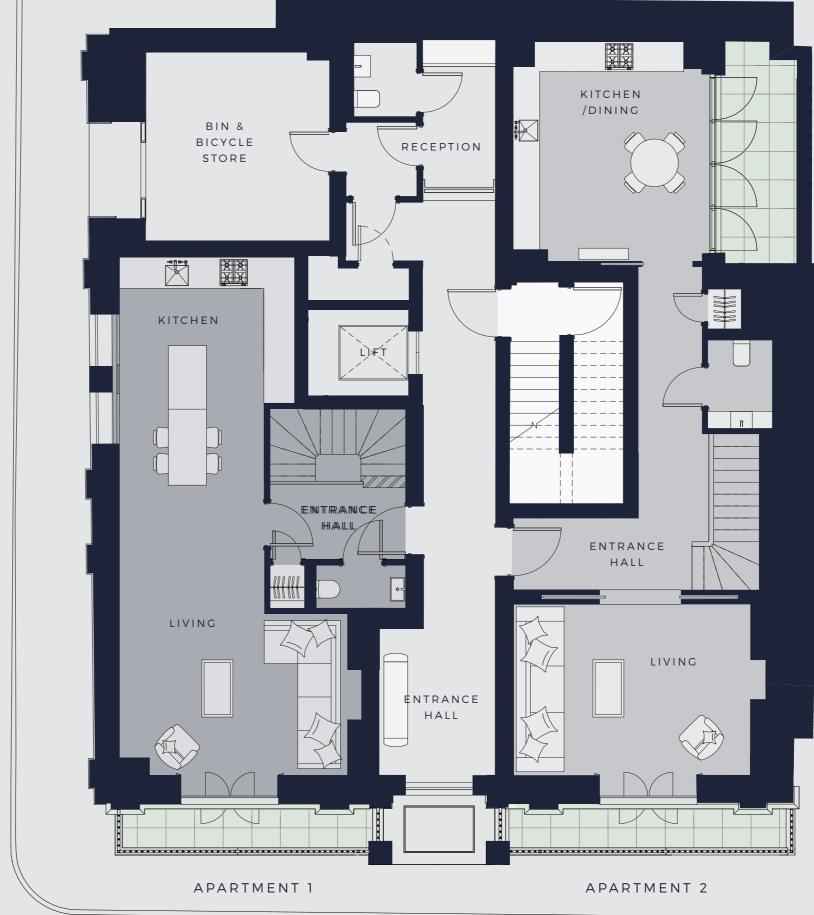

### Apartment 1

Lower Ground Floor - 735 sq ft / 68.3 sq m Total - 1,338 sq ft / 124 sq m

### Apartment 2

Lower Ground Floor - 653 sq ft / 60.7 sq m Total - 1,311 sq ft / 121.8 sq m

APARTMENT 1

APARTMENT 2

### Apartment 1

Ground Floor - 603 sq ft / 56 sq m Total - 1,338 sq ft / 124 sq m

### Apartment 2

Ground Floor - 658 sq ft / 61.1 sq m Total - 1,311 sq ft / 121.8 sq m

\* \_ \_\_\_\_\_