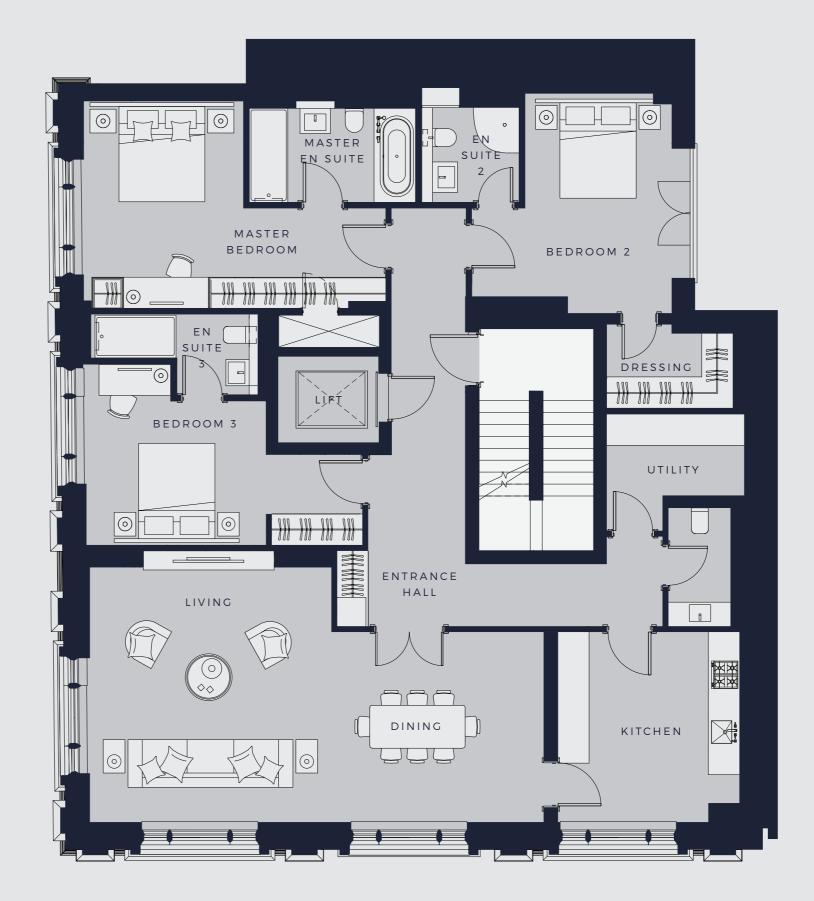

t, a cluster of independent boutiques and traditional pubs as well as the cool modern art galleries that line Cork Street.









# \* \* \* \*

# FLOOR PLANS

- **\* \***
- •



# Lower Ground Floor

#### $\blacklozenge$

### Apartment 1

Lower Ground Floor - 735 sq ft / 68.3 sq m Total - 1,338 sq ft / 124 sq m

### Apartment 2

Lower Ground Floor - 653 sq ft / 60.7 sq m Total - 1,311 sq ft / 121.8 sq m





APARTMENT 1

APARTMENT 2

# ₹ \_\_\_\_\_\_

# Ground Floor

 $\blacklozenge$ 

### Apartment 1

Ground Floor - 603 sq ft / 56 sq m Total - 1,338 sq ft / 124 sq m

### Apartment 2

Ground Floor - 658 sq ft / 61.1 sq m Total - 1,311 sq ft / 121.8 sq m







\* \_ \_\_\_\_\_

# Apartment 3

1,932 sq ft / 179.5 sq m







\* \_ \_\_\_\_\_

### Apartment 4

1,900 sq ft / 176.5 sq m





# Third Floor

 $\overrightarrow{+}$ 

### Penthouse - Apartment 5

 $\blacklozenge$ 

1,544 sq ft / 143.4 sq m





# Roof Terrace

₹ \_\_\_\_\_\_

## •

### Penthouse - Apartment 5

48.4 sq m







### For further information, please contact:

Stephen Smith +44 207 182 1448

IMPORTANT NOTICE

In accordance with the Property Mis-Description Act 1991, the following details have been prepared in good faith, and are not intended to constitute part of an offer or contract. Any information contained herein (whether in the text, plans or photographs) is given in good faith but should not be relied upon as being a statement of representation of fact. Nothing in these particulars shall be deemed to be a statement that the property is in good condition or otherwise nor that any services or faci