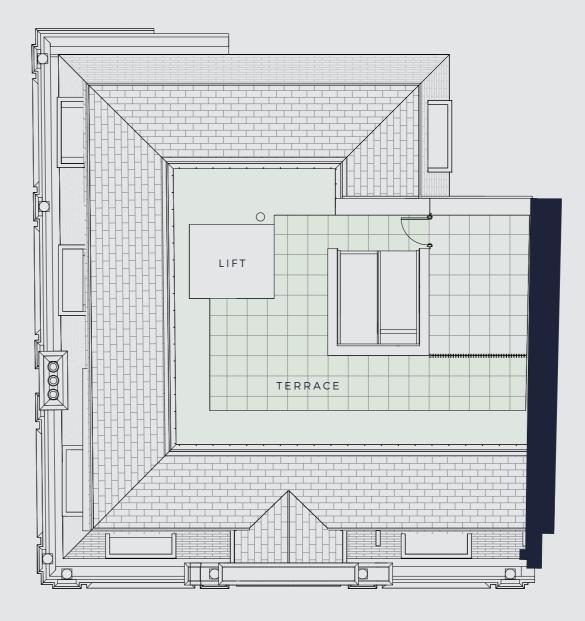

or

#### $\blacklozenge$

### Apartment 1

Lower Ground Floor - 735 sq ft / 68.3 sq m Total - 1,338 sq ft / 124 sq m

### Apartment 2

Lower Ground Floor - 653 sq ft / 60.7 sq m Total - 1,311 sq ft / 121.8 sq m





APARTMENT 1

APARTMENT 2

# ₹ \_\_\_\_\_\_

# Ground Floor

 $\blacklozenge$ 

### Apartment 1

Ground Floor - 603 sq ft / 56 sq m Total - 1,338 sq ft / 124 sq m

### Apartment 2

Ground Floor - 658 sq ft / 61.1 sq m Total - 1,311 sq ft / 121.8 sq m







\* \_ \_\_\_\_\_

# Apartment 3

1,932 sq ft / 179.5 sq m







\* \_ \_\_\_\_\_

### Apartment 4

1,900 sq ft / 176.5 sq m





# Third Floor

 $\overrightarrow{+}$ 

### Penthouse - Apartment 5

 $\blacklozenge$ 

1,544 sq ft / 143.4 sq m





# Roof Terrace

₹ \_\_\_\_\_\_

## •

### Penthouse - Apartment 5

48.4 sq m







### For further information, please contact:

Stephen Smith +44 207 182 1448

IMPORTANT NOTICE

In accordance with the Property Mis-Description Act 1991, the following details have been prepared in good faith, and are not intended to constitute part of an offer or contract. Any information contained herein (whether in the text, plans or photographs) is given in good faith but should not be relied upon as being a statement of representation of fact. Nothing in these particulars shall be deemed to be a statement that the property is in good condition or otherwise nor that any services or facilities are in good working order. Any measurements of distances referred to herein are approximate only. The CCI's are an indication of the finish that can be achieved and are for illustrative purpos