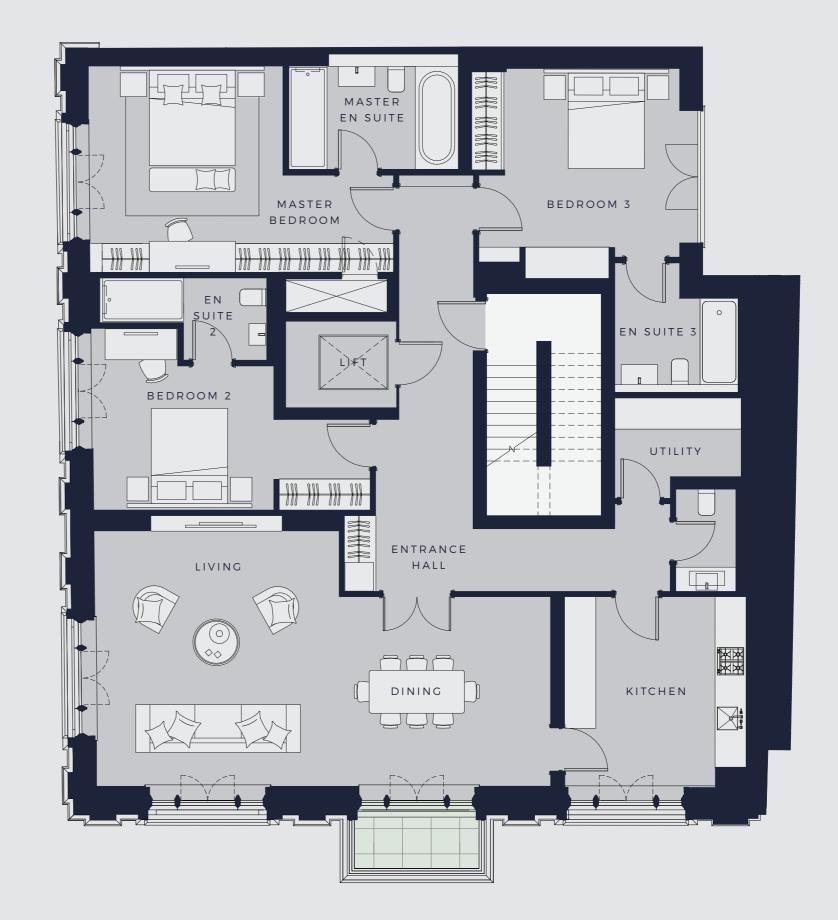

### Penthouse - Apartment 5

 $\blacklozenge$ 

1,544 sq ft / 143.4 sq m

# Roof Terrace

₹ \_\_\_\_\_\_

### Penthouse - Apartment 5

48.4 sq m