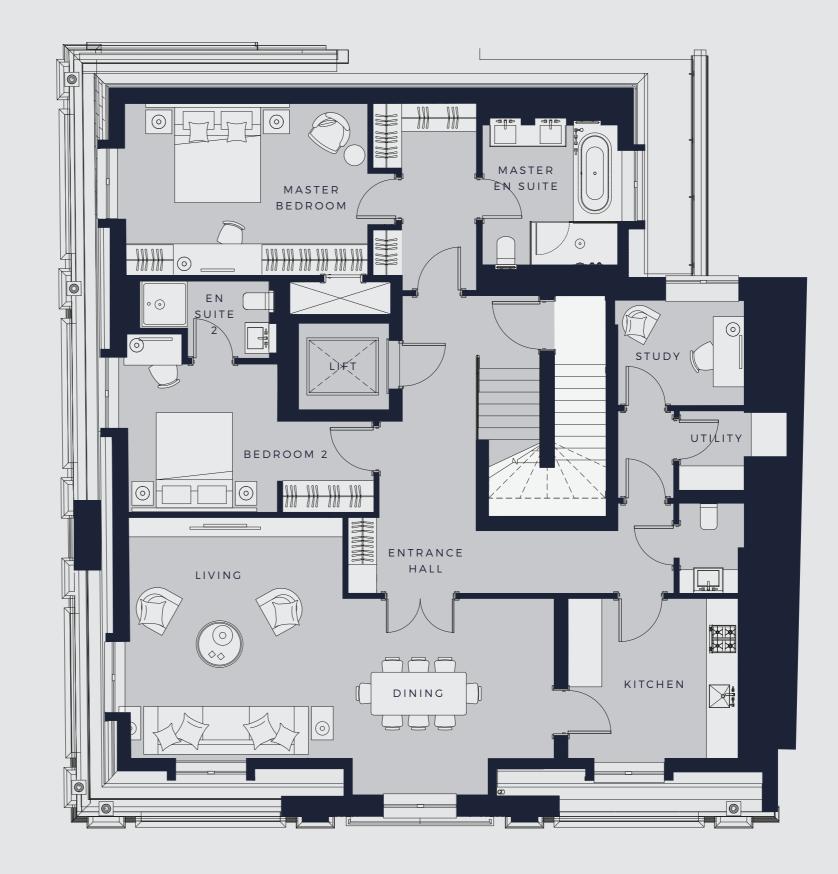

reet.









# \* \* \* \*

# FLOOR PLANS

- **\* \***
- •



# Lower Ground Floor

#### $\blacklozenge$

### Apartment 1

Lower Ground Floor - 735 sq ft / 68.3 sq m Total - 1,338 sq ft / 124 sq m

### Apartment 2

Lower Ground Floor - 653 sq ft / 60.7 sq m Total - 1,311 sq ft / 121.8 sq m





APARTMENT 1

APARTMENT 2

# ₹ \_\_\_\_\_\_

# Ground Floor

 $\blacklozenge$ 

### Apartment 1

Ground Floor - 603 sq ft / 56 sq m Total - 1,338 sq ft / 124 sq m

### Apartment 2

Ground Floor - 658 sq ft / 61.1 sq m Total - 1,311 sq ft / 121.8 sq m







\* \_ \_\_\_\_\_

# Apartment 3

1,932 sq ft / 179.5 sq m







\* \_ \_\_\_\_\_

### Apartment 4

1,900 sq ft / 176.5 sq m





# Third Floor

 $\overrightarrow{+}$ 

### Penthouse - Apartment 5

 $\blacklozenge$ 

1,544 sq ft / 143.4 sq m





# Roof Terrace

₹ \_\_\_\_\_\_

## •

### Penthouse - Apartment 5

48.4 sq m







### For further information, please contact:

Stephen Smith +44 207 182 1448

IMPORTANT NOTICE

In accordance with the Property Mis-Description Act 1991, the following details have been prepared in good faith, and are not intended to constitute part of an offer or contract. Any information contained herein (whether in the text, plans or photographs) is given in good faith but should not be relied upon as being a statement of representation of fact. Nothing in these particulars shall be deemed to be a statement that the property is in good condition or otherwise nor that any services or facilities are in good working order. Any measurements of distances referred to herein are approximate only. The CCI's ar