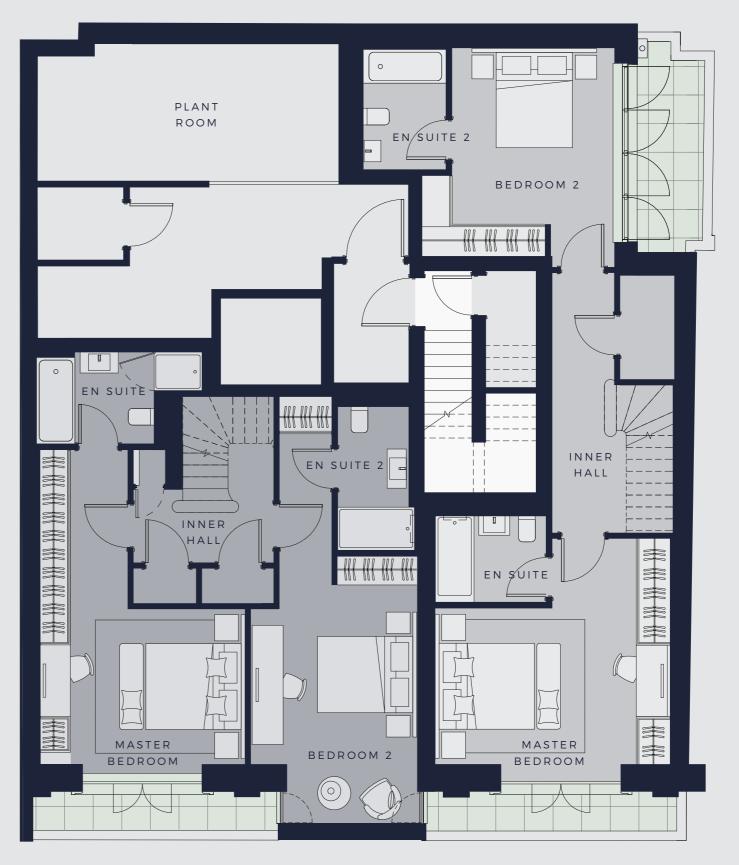

# Apartment 3

1,932 sq ft / 179.5 sq m

\* \_ \_\_\_\_\_

### Apartment 4

1,900 sq ft / 176.5 sq m